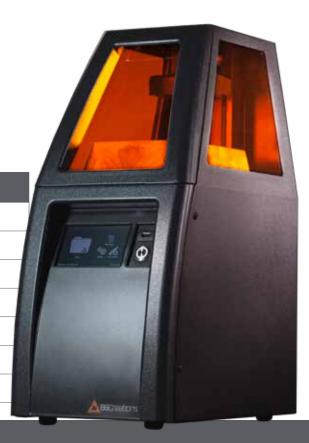

# B9 Core 530

#### Ease at Your Fingertips

- Plug and play operation
- Resin vats lasting over 1,250 prints
- Wide selection of resins
- Open to third-party materials
- 0 calibrations
- Out of the box and printing in 15 min

## Full Speed Ahead

- The fastest DLP 3D printer on the market
- Prints reaching 120+ mm per hour
- Reduce post-processing time with Surface Finish feature

#### **Repeatable** Performance

- Job queuing feature
- Multi-printer management
- Industrial light engine

## Top Choice for Value

- Lowest cost per unit of throughput
- Return on investment in 12-18 months
- Financing available

| Technical Data        |                                             |
|-----------------------|---------------------------------------------|
| RESOLUTION SIZE X,Y   | 30 µm                                       |
| BUILD SIZE X,Y,Z      | 57.6 x 32.4 x 127 mm                        |
| BUILD SPEED           | 40-120+ mm/hr                               |
| Z RESOLUTION (finest) | 20 µm                                       |
| LIGHT SOURCE          | HD UV LED Light Engine - 405nm              |
| SOFTWARE              | Included with lifetime updates              |
| SUPPORT               | Free lifetime support & start-up assistance |