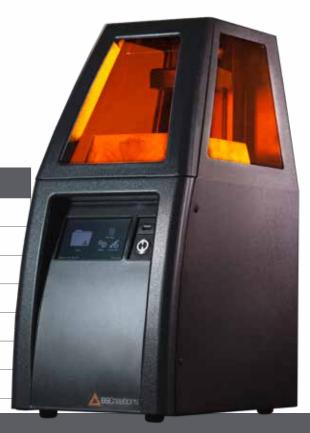

# B9 Core 550

# Ease at Your Fingertips

- Plug and play operation
- Resin vats lasting over 1,250 prints
- Wide selection of resins
- · Open to third-party materials
- 0 calibrations
- Out of the box and printing in 15 min

### Full Speed Ahead

- The fastest DLP 3D printer on the market
- Prints reaching 100+ mm per hour
- Reduce post-processing time with Surface Finish feature

#### Repeatable Performance

- Job queuing feature
- Multi-printer management
- Industrial light engine

# Top Choice for Value

- · Lowest cost per unit of throughput
- Return on investment in 12-18 months
- Financing available

| Technical Data        |                                             |
|-----------------------|---------------------------------------------|
| RESOLUTION SIZE X,Y   | 50 μm                                       |
| BUILD SIZE X,Y,Z      | 96 x 54 x 127 mm                            |
| BUILD SPEED           | 40-100+ mm/hr                               |
| Z RESOLUTION (finest) | 20 μm                                       |
| LIGHT SOURCE          | HD UV LED Light Engine - 405nm              |
| SOFTWARE              | Included with lifetime updates              |
| SUPPORT               | Free lifetime support & start-up assistance |